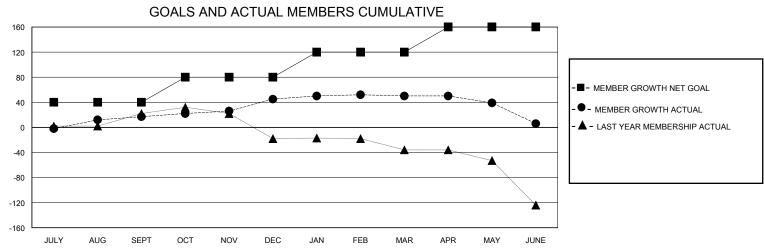

## District 411 C

Results as of: 6/30/2020

| GMT:          |               | LOC         | ATION TANZANIA |                       | GMT CA                 |                         |                                                    |  |
|---------------|---------------|-------------|----------------|-----------------------|------------------------|-------------------------|----------------------------------------------------|--|
|               | Club          | os          |                | Members               |                        |                         |                                                    |  |
|               | RESULTS FOR   | R 2019-2020 |                | RESULTS FOR 2019-2020 |                        |                         |                                                    |  |
| QUARTER       | NEW CLUB GOAL | NEW CLUBS   | DROPPED CLUBS  | QUARTER MEME          | BER GROWTH NET<br>GOAL | MEMBER GROWTH<br>ACTUAL | DROPPED<br>MEMBERS ACTUAL<br>(including transfers) |  |
| JULY/AUG/SEPT | 2             | 0           | 1              | JULY/AUG/SEPT         | 40                     | 41                      | 22                                                 |  |
| OCT/NOV/DEC   | 2             | 0           | 0              | OCT/NOV/DEC           | 40                     | 47                      | 16                                                 |  |
| JAN/FEB/MAR   | 1             | 0           | 0              | JAN/FEB/MAR           | 40                     | 14                      | 8                                                  |  |
| APR/MAY/JUNE  | 1             | 0           | 0              | APR/MAY/JUNE          | 40                     | 23                      | 63                                                 |  |